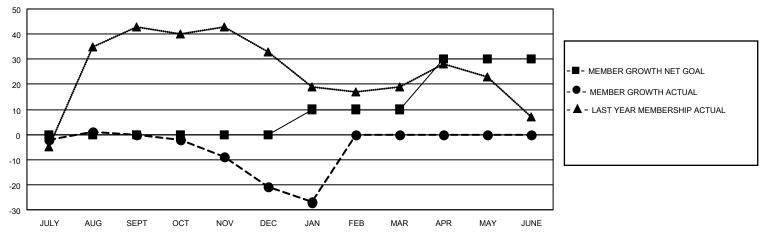

## District 1/1 D

| Clubs         |               |             |               | Members               |                        |                         |                                                   |  |  |
|---------------|---------------|-------------|---------------|-----------------------|------------------------|-------------------------|---------------------------------------------------|--|--|
|               | RESULTS FO    | R 2020-2021 | ·             | RESULTS FOR 2020-2021 |                        |                         |                                                   |  |  |
| QUARTER       | NEW CLUB GOAL | NEW CLUBS   | DROPPED CLUBS | QUARTER MEME          | BER GROWTH NET<br>GOAL | MEMBER GROWTH<br>ACTUAL | DROPPED<br>MEMBERS ACTUA<br>(including transfers) |  |  |
| JULY/AUG/SEPT | 0             | 0           | 1             | JULY/AUG/SEPT         | 0                      | 16                      | 14                                                |  |  |
| OCT/NOV/DEC   | 0             | 0           | 1             | OCT/NOV/DEC           | 0                      | 20                      | 38                                                |  |  |
| JAN/FEB/MAR   | 1             | 0           | 0             | JAN/FEB/MAR           | 10                     | 3                       | 9                                                 |  |  |
| APR/MAY/JUNE  | 1             | 0           | 0             | APR/MAY/JUNE          | 20                     | 0                       | 0                                                 |  |  |