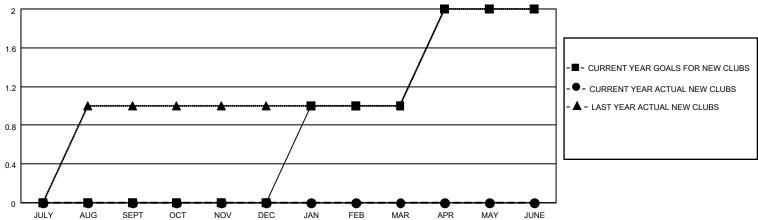

## District 1/1 D

| Clubs         |               |             |               | Members               |                        |                         |                                                   |  |  |
|---------------|---------------|-------------|---------------|-----------------------|------------------------|-------------------------|---------------------------------------------------|--|--|
|               | RESULTS FO    | R 2020-2021 | ·             | RESULTS FOR 2020-2021 |                        |                         |                                                   |  |  |
| QUARTER       | NEW CLUB GOAL | NEW CLUBS   | DROPPED CLUBS | QUARTER MEME          | BER GROWTH NET<br>GOAL | MEMBER GROWTH<br>ACTUAL | DROPPED<br>MEMBERS ACTUA<br>(including transfers) |  |  |
| JULY/AUG/SEPT | 0             | 0           | 1             | JULY/AUG/SEPT         | 0                      | 16                      | 14                                                |  |  |
| OCT/NOV/DEC   | 0             | 0           | 1             | OCT/NOV/DEC           | 0                      | 20                      | 38                                                |  |  |
| JAN/FEB/MAR   | 1             | 0           | 0             | JAN/FEB/MAR           | 10                     | 3                       | 9                                                 |  |  |
| APR/MAY/JUNE  | 1             | 0           | 0             | APR/MAY/JUNE          | 20                     | 0                       | 0                                                 |  |  |